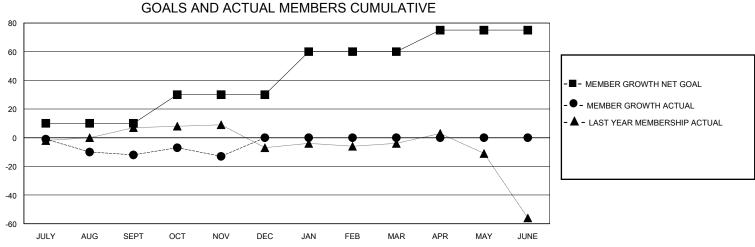

## District 105SW

GMT: LOCATION ENGLAND GMT CA

| Clubs         |               |             |               | Members               |                       |                         |                                                    |  |  |
|---------------|---------------|-------------|---------------|-----------------------|-----------------------|-------------------------|----------------------------------------------------|--|--|
|               | RESULTS FOR   | R 2023-2024 |               | RESULTS FOR 2023-2024 |                       |                         |                                                    |  |  |
| QUARTER       | NEW CLUB GOAL | NEW CLUBS   | DROPPED CLUBS | QUARTER MEMB          | ER GROWTH NET<br>GOAL | MEMBER GROWTH<br>ACTUAL | DROPPED<br>MEMBERS ACTUAL<br>(including transfers) |  |  |
| JULY/AUG/SEPT | 0             | 0           | 2             | JULY/AUG/SEPT         | 10                    | 25                      | 33                                                 |  |  |
| OCT/NOV/DEC   | 1             | 0           | 0             | OCT/NOV/DEC           | 20                    | 17                      | 18                                                 |  |  |
| JAN/FEB/MAR   | 0             | 0           | 0             | JAN/FEB/MAR           | 30                    | 0                       | 0                                                  |  |  |
| APR/MAY/JUNE  | 0             | 0           | 0             | APR/MAY/JUNE          | 15                    | 0                       | 0                                                  |  |  |