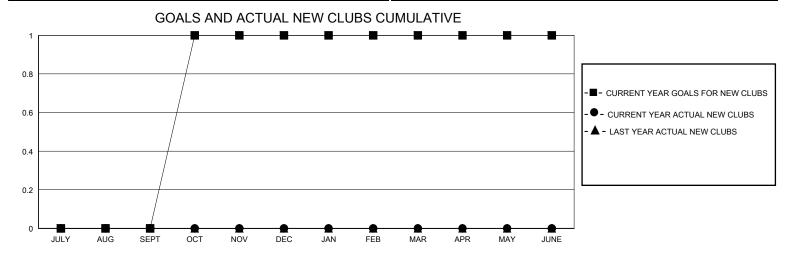

## District 105SW

GMT: LOCATION ENGLAND GMT CA

| Clubs         |               |             |               | Members               |                       |                         |                                                    |  |  |
|---------------|---------------|-------------|---------------|-----------------------|-----------------------|-------------------------|----------------------------------------------------|--|--|
|               | RESULTS FOR   | R 2023-2024 |               | RESULTS FOR 2023-2024 |                       |                         |                                                    |  |  |
| QUARTER       | NEW CLUB GOAL | NEW CLUBS   | DROPPED CLUBS | QUARTER MEMB          | ER GROWTH NET<br>GOAL | MEMBER GROWTH<br>ACTUAL | DROPPED<br>MEMBERS ACTUAL<br>(including transfers) |  |  |
| JULY/AUG/SEPT | 0             | 0           | 2             | JULY/AUG/SEPT         | 10                    | 25                      | 33                                                 |  |  |
| OCT/NOV/DEC   | 1             | 0           | 0             | OCT/NOV/DEC           | 20                    | 17                      | 18                                                 |  |  |
| JAN/FEB/MAR   | 0             | 0           | 0             | JAN/FEB/MAR           | 30                    | 0                       | 0                                                  |  |  |
| APR/MAY/JUNE  | 0             | 0           | 0             | APR/MAY/JUNE          | 15                    | 0                       | 0                                                  |  |  |